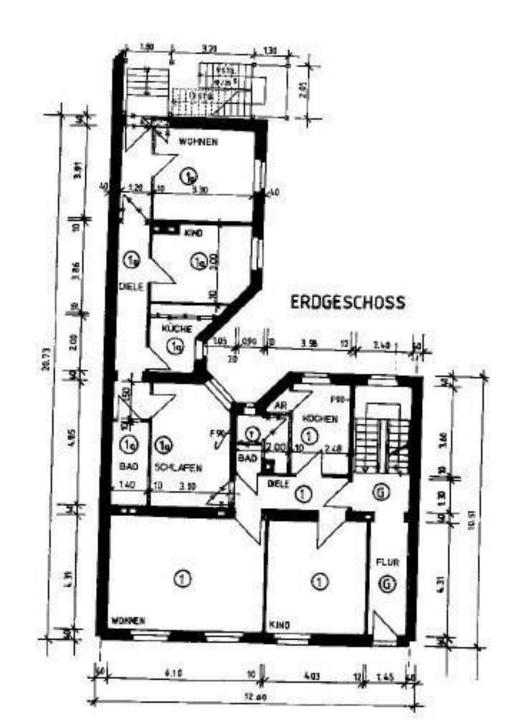

## Living room ground floor

## Ground floor children's room

## Ground floor kitchen