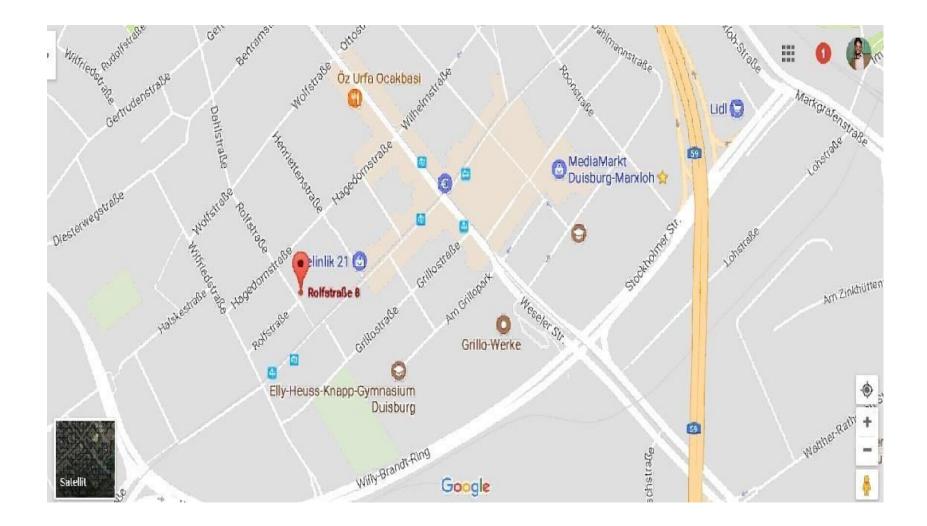

#### Main details

- The Building lies in a quiet street in Duisburg.
- The object is fully rented now.
- The object has was renovated before and the apartments are in a good condition.
- The building has a high potential to increase the rent since it was not increased in years.
- Schools, doctors, public transportation and all the needed for the daily life is close by.

## The street