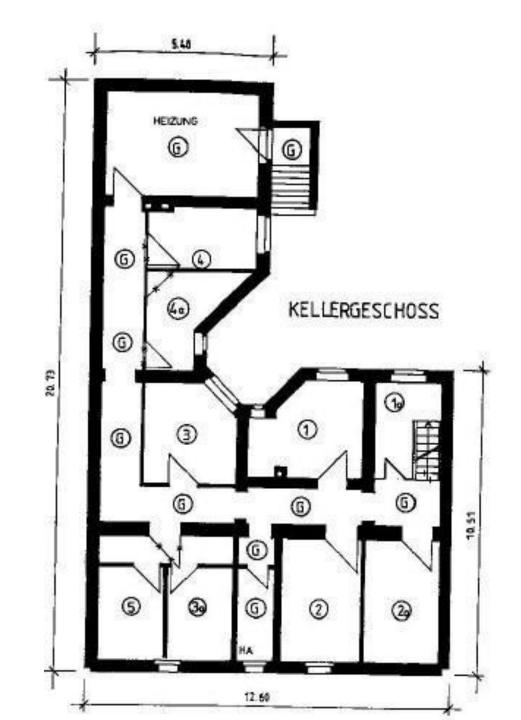

fstraße 31, Marxloh, Duisburg



## 383 € 77 m<sup>2</sup> 3 Zi. 0.31 km | Bertramstr. 13, Marxloh, Duisburg ☆



**199 € 33 m<sup>2</sup> 1 Zi.** 0.35 km | Wilhelmstraße 3-5, Marxloh, Duis... ☆



### **352 € 80 m<sup>2</sup> 2 Zi.** 0.28 km | Weseler Straße 35, Marxloh, Duis... ☆



## The street



## The building



## Front



## Living room ground floor



## Ground floor children's room



## Ground floor



## Ground floor kitchen



## From the back



## From the back















#### Stadt Duisburg Katasteramt

Friedrich-Albert-Lange-Platz 7 47051 Duisburg

F urstäck: 471 F ur: 209 Gemarkung: Hamborn Rolfstr. 8, Du sburg

#### Auszug aus dem Liegenschaftskataster

Flurkarte NRW 1:500

| Erstellt: | 06.10.2015   |
|-----------|--------------|
| Zeichen:  | EI 3572/2016 |















DACHGESCHOSS

3

#### Contact us





Contact us