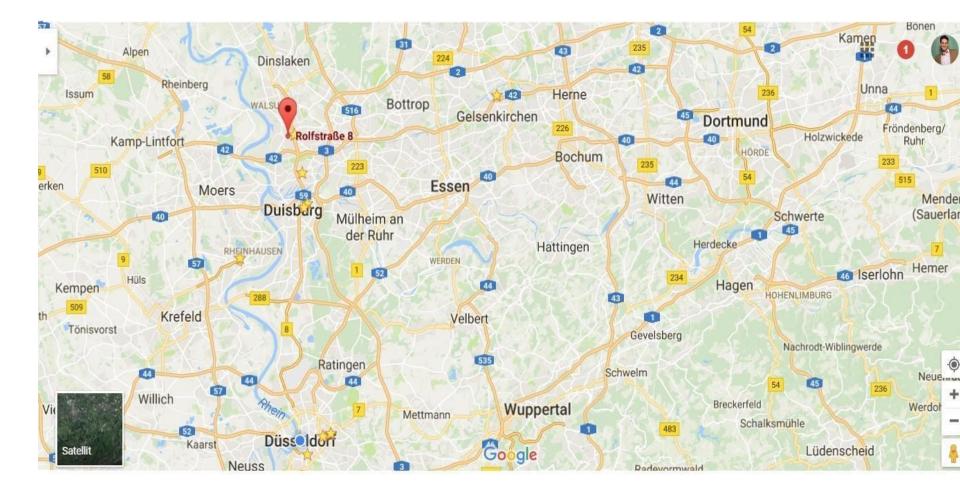

|          |                             |                    |
| Asking price €                | 290,000€ |                             |                    |
|                               |          |                             |                    |
| ROI                           | 9.1%     |                             |                    |

#### Main details

- The Building lies in a quiet street in Duisburg.
- The object is fully rented now.
- The object has was renovated before and the apartments are in a good condition.
- The building has a high potential to increase the rent since it was not increased in years.
- Schools, doctors, public transportation and all the needed for the daily life is close by.

#### Macro perspective



#### **Micro Perspective**



## Inclining price Tendency

|                             | ø Angebo                      | otspreis  |           |
|-----------------------------|-------------------------------|-----------|-----------|
| 3,50 €/m²<br>× Informatione | 4,20 €/m²<br>n zur Berechnung | 5,60 €/m² | 6,30 €/m² |
|                             | lietspiegel vergleichen       |           |           |
| > Einbruchstatis            | stik einsehen                 |           |           |

| Preistrend fü | r Bestandsimmobilie | en in Marxloh |
|---------------|---------------------|---------------|
|---------------|---------------------|---------------|

5,20 €/m<sup>2</sup>

0

| 4,80 €/m²<br>+2 |         | 4,90 €/m² |         | 5,00 €/m² |         |           |
|-----------------|---------|-----------|-------