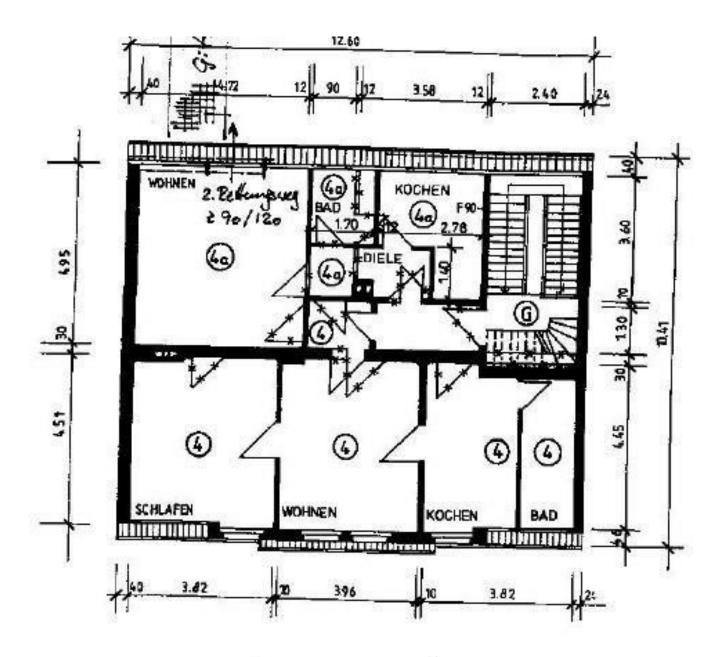

#### Summary for a building purchase in Duisburg

| Object Nr. 26                 |          |                             |                    |
|-------------------------------|----------|-----------------------------|--------------------|
|                               |          | Square meter                | Total              |
|                               |          |                             |                    |
| Amount of buildings           | 2        |                             | 2                  |
| Amount of apartments          | 7        | 43, 45, 65, 65, 90, 95 ,105 | 508 M <sup>2</sup> |
| Total area of residence       |          |                             | 508 M <sup>2</sup> |
| Year of construction          | 1913     |                             |                    |
| Size of land / plot           | 314      |                             |                    |
| The situation of the building |          | The building is in good     |                    |
|                               |          | condition And save          |                    |
| Total annual income €         | 26,400€  |                             |                    |
|                               |          |                             |                    |
|                               |          |                             |                    |
| Asking price €                | 290,000€ |                             |                    |
|                               |          |                             |                    |
| ROI                           | 9.1%     |                             |                    |

#### Main details

- The Building lies in a quiet street in Duisburg.
- The object is fully rented now.
- The object has was renovated before and the apartments are in a good condition.
- The building has a high potential to increase the rent since it was not increased in years.
- Schools, doctors, public transportation and all the needed for the daily life is close by.