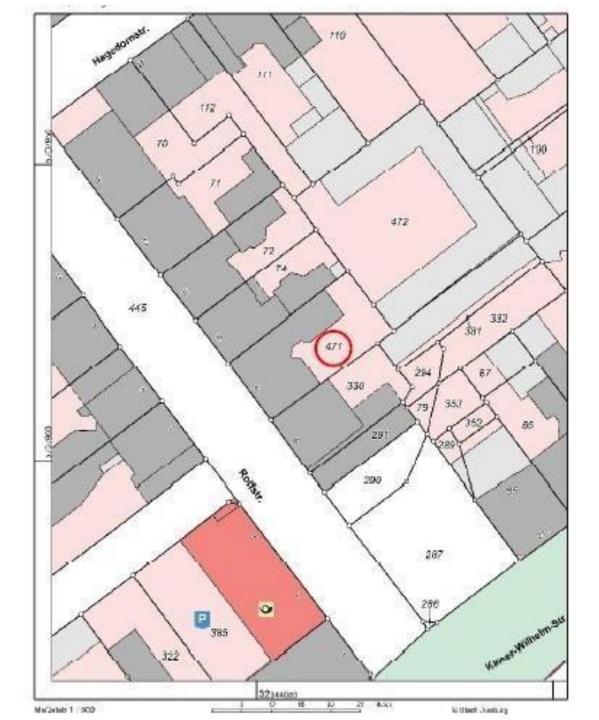

#### Stadt Duisburg Katasteramt

Friedrich-Albert-Lange-Platz 7 47051 Duisburg

F urstäck: 471 F ur: 209 Gemarkung: Hamborn Rolfstr. 8, Du sburg

#### Auszug aus dem Liegenschaftskataster

Flurkarte NRW 1:500

| Erstellt: | 06.10.2015   |
|-----------|--------------|
| Zeichen:  | EI 3572/2016 |

DACHGESCHOSS

3