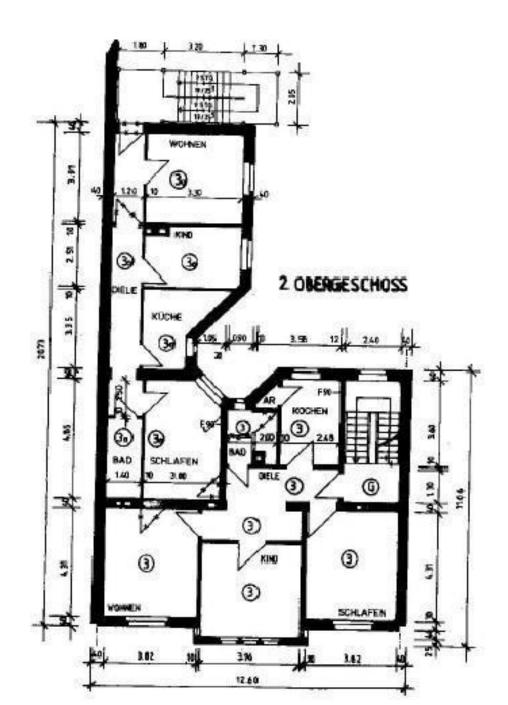

#### Summary for a building purchase in Duisburg

| Object Nr. 26                 |          |                             |                    |
|-------------------------------|----------|-----------------------------|--------------------|
|                               |          | Square meter                | Total              |
|                               |          |                             |                    |
| Amount of buildings           | 2        |                             | 2                  |
| Amount of apartments          | 7        | 43, 45, 65, 65, 90, 95 ,105 | 508 M <sup>2</sup> |
| Total area of residence       |          |                             | 508 M <sup>2</sup> |
| Year of construction          | 1913     |                             |                    |
| Size of land / plot           | 314      |                             |                    |
| The situation of the building |          | The building is in good     |                    |
|                               |          | condition And save          |                    |
| Total annual income €         | 26,400€  |                             |                    |
|                               |          |                             |                    |
|                               |          |                             |                    |
| Asking price €                | 290,000€ |                             |                    |
|                               |          |                             |                    |
| ROI                           | 9.1%     |                             |                    |

#### Main details

- The Building lies in a quiet street in Duisburg.
- The object is fully rented now.
- The object has was renovated before and the apartments are in a good condition.
- The building has a high potential to increase the rent since it was not increased in years.
- Schools, doctors, public transportation and all the needed for the daily life is close by.