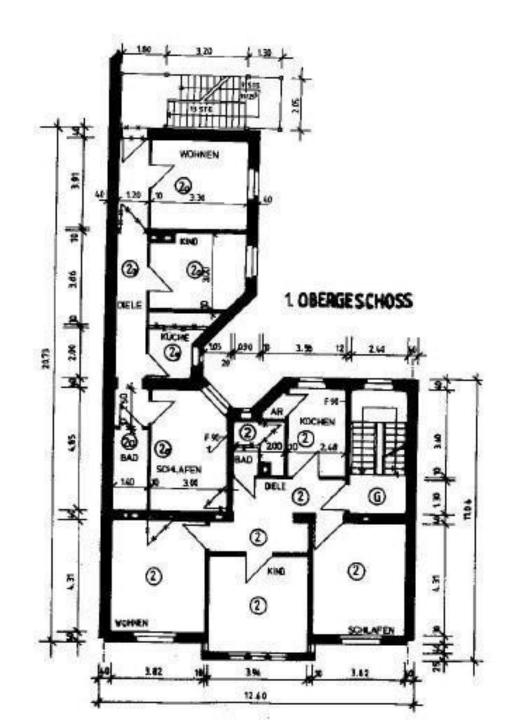

aße 31, Marxloh, Duisburg



## 383 € 77 m<sup>2</sup> 3 Zi. 0.31 km | Bertramstr. 13, Marxloh, Duisburg ☆



**199 € 33 m<sup>2</sup> 1 Zi.** 0.35 km | Wilhelmstraße 3-5, Marxloh, Duis... ☆



### **352 € 80 m<sup>2</sup> 2 Zi.** 0.28 km | Weseler Straße 35, Marxloh, Duis... ☆



## The street



## The building



## Front



## Living room ground floor



## Ground floor children's room



## Ground floor



## Ground floor kitchen



## From the back



## From the back















#### Stadt Duisburg Katasteramt

Friedrich-Albert-Lange-Platz 7 47051 Duisburg

F urstäck: 471 F ur: 209 Gemarkung: Hamborn Rolfstr. 8, Du sburg

#### Auszug aus dem Liegenschaftskataster

Flurkarte NRW 1:500

| Erstellt: | 06.10.2015   |
|-----------|--------------|
| Zeichen:  | EI 3572/2016 |















DACHGESCHOSS

3

#### Contact us





Contact us